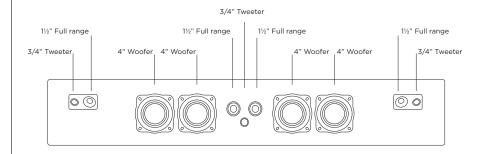

#### 11 Speaker drivers

# Power amplifiers

4 x 50 W class D for Bass driver 4 x 50 W class D for Midrange driver 3 x 50 W class D for Tweeter driver