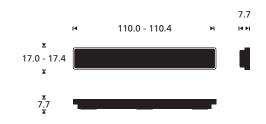

#### **Product dimensions**

Weight Placement 8 kg Wall or table/shelf

TECHNICAL